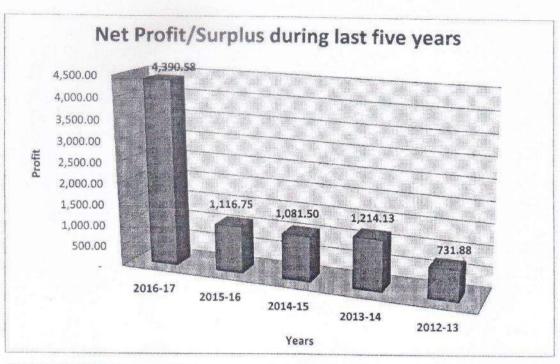

### FINANCIAL HIGHLIGHTS

During the year, the society witnessed a growth of 68.21% in Turnover under review over the previous year. The Society earned revenue of Rs. 19,678.59 lakhs and expenditure incurred was Rs. 13,111.25 lakhs and arriving at a surplus (After Tax) of Rs. 4,390.58 lakhs. The Depreciation claimed was Rs. 249.78 lakhs. The land and building in which the society is functioning are owned by Government of Kerala.

# Financial Results during last five years:

Rupees in Lakhs

| Particulars                                | 2016-17   | 2015-16  | 2014-15  | 2013-14  | 2012-13  |
|--------------------------------------------|-----------|----------|----------|----------|----------|
| Sales & Operating Income                   | 19,678.59 | 9,574.27 | 6,709.63 | 6,346.27 | 5,391.48 |
| PBDIT                                      | 6,862.94  | 3,360.68 | 1,817.35 | 1,966.12 | 1,202.08 |
| Depreciation                               | 249.78    | 105.42   | 70.91    | 82.34    | 81.40    |
| Interest on Government Loan and DSL        | 45.82     | 41.27    | 40.68    | 40.08    | 39.48    |
| Profit before prior period items & tax     | 6,567.34  | 3,213.99 | 1,705.76 | 1,843.70 | 1,081.20 |
| Less: Prior period items & others          | 24.14     | 17.46    | 36.47    | (.76)    | 12.21    |
| Less: Provision for Bad and Doubtful debts |           | 936.76   |          | -        | -        |
| Tax expenses                               | 2,016.84  | 1,143.02 | 587.79   | 628.81   | 337.12   |
| 3% Employer Contribution to Pension Fund   | 135.79    | -        | -        | -        | 9 .      |
| Net Profit for the year                    | 4,390.58  | 1,116.75 | 1,081.50 | 1,214.13 | 731.88   |
| Profit brought forward from previous year  | 6,332.39  | 5,215.64 | 4,134.14 | 2,920.01 | 2,188.14 |
| Excess carried forward to Balance Sheet    | 10,722.96 | 6,332.39 | 5,215.64 | 4,134.14 | 2,920.01 |

### Note:C

Accumulated General Reserve for the year 2016-17 is Rs. 10,722.96 lacs. Out of this Rs. 4,390.58 lacs belongs to the excess of Income over Expenditure for the year and Rs. 6,332.38 lacs belongs to the previous year.