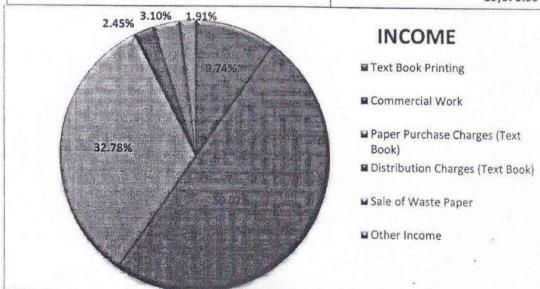

| COMPONENTS OF INCOME: 2016-17       | Amount (In Lakhs) |
|-------------------------------------|-------------------|
| Text Book Printing                  | 1,917.30          |
| Commercial Works                    | 9,843.03          |
| Paper Purchase Charges (Text Books) | 6,449.92          |
| Distribution Charges (Text Books)   | 482.28            |
| Sales of Waste Paper                | 610.10            |
| Other Income                        | 375.96            |
| Total                               | 19,678.59         |