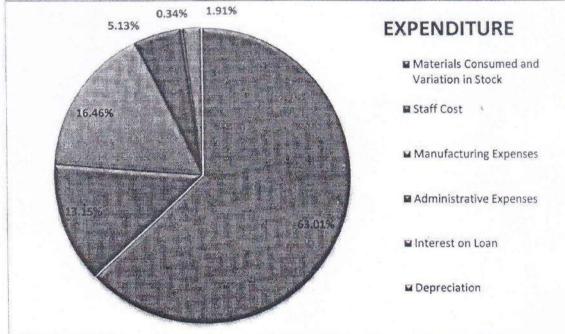

| COMPONENTS OF EXPENDITURE: 2016-17        | Amount (In Lakhs) |
|-------------------------------------------|-------------------|
| Materials Consumed and Variation in Stock | 8,261.43          |
| Staff Cost                                | 1,723.78          |
| Manufacturing Expenses                    | 2,158.16          |
| Administrative Expenses                   | 672.28            |
| Interest on Loan                          | 45.82             |
| Depreciation                              | 249.78            |
| Total                                     | 13,111.25         |